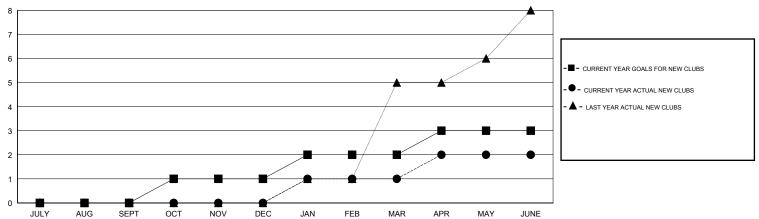

/DEC           | 40                                                             | 41                                                           | 50                                                 |  |
| JAN/FEB/MAR           | 1             | 1         | 0             | JAN/FEB/MAR           | 50                                                             | 39                                                           | 22                                                 |  |
| APR/MAY/JUNE          | 1             | 1         | 2             | APR/MAY/JUNE          | 0                                                              | 71                                                           | 74                                                 |  |

## GOALS AND ACTUAL NEW CLUBS CUMULATIVE



## GOALS AND ACTUAL MEMBERS CUMULATIVE



| DROPPED CLUBS: 2  DROPPED MEMBERS |     | 35 CLUBS OF 67 ADDED 1 OR MORE<br>NEW MEMBERS | GENDER DISTR<br>MALE<br>FEMALE  | 756 (56.93%)<br>572 (43.07%) |     |  |
|-----------------------------------|-----|-----------------------------------------------|---------------------------------|------------------------------|-----|--|
| DECEASED                          | 2   | OLIGICAL PER EGO CUMULATIVE                   | TOTAL FAMILY UNIT MEMBERS       |                              | 155 |  |
| CLUB CANCELLED 19 OTHER 146       |     | CLICK HERE FOR CUMULATIVE  MEMBERSHIP DATA    | FAMILY MEMBERS PAYING HALF DUES |                              | 79  |  |
| TOTAL                             | 167 |                                               |