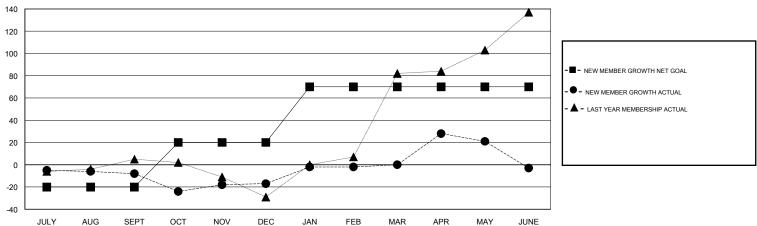

## GOALS AND ACTUAL MEMBERS CUMULATIVE

| DROPPED CLUBS: 2  DROPPED MEMBERS |     | 35 CLUBS OF 67 ADDED 1 OR MORE<br>NEW MEMBERS | GENDER DISTR<br>MALE<br>FEMALE  | 756 (56.93%)<br>572 (43.07%) |     |  |
|-----------------------------------|-----|-----------------------------------------------|---------------------------------|------------------------------|-----|--|
| DECEASED                          | 2   | OLIGICAL PER EGO CUMULATIVE                   | TOTAL FAMILY UNIT MEMBERS       |                              | 155 |  |
| CLUB CANCELLED 19 OTHER 146       |     | CLICK HERE FOR CUMULATIVE  MEMBERSHIP DATA    | FAMILY MEMBERS PAYING HALF DUES |                              | 79  |  |
| TOTAL                             | 167 |                                               | DOES                            | 0000                         |     |  |